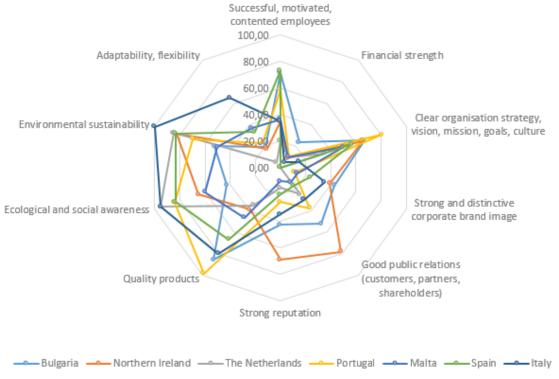

The most important characteristics for a responsible tourism company are identified using a rank scale.

Figure 1. Importance of characteristics for a responsible tourism company, profile analysis, total % Source: Author's work

The respondents are asked to rank the five most important characteristics for a responsible tourism company among ten characteristics which are provided. Despite the slight difference among analyzed countries (Figure 1), the most important characteristics which should be possessed by a responsible tourism company include the following:

Ecological and social awareness;

- Environmental sustainability;
- Providing quality products;
- Clear organization strategy, vision, mission, goals, culture;
- Good public relations (customers, partners, shareholders).