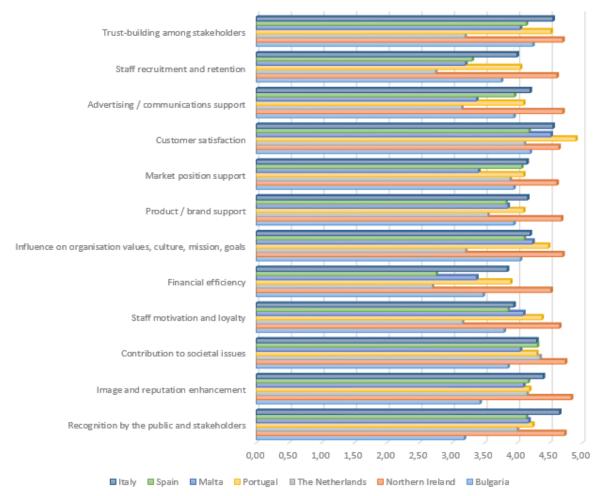

Twelve benefits of applying CSR activities (Figure 2) were presented in the survey form. The following five benefits were considered main benefits by respondents:

- Customer satisfaction;
- Trust-building among stakeholders;
- Influence on organization values, culture, mission, goals;
- Contribution to societal issues;
- Recognition by the public and stakeholders.

Figure 2. Main benefits of applying CSR activities by countries, mean

Note: The following measurement scale is used: 1 = Not benefit at all, 3 = Relative benefit, 5 = Strong benefit Source: Author's work

Financial efficiency was evaluated slightly contradictory by Bulgarian respondents. Financial efficiency wasn't mentioned as a benefit of applying CSR by the predominant number of respondents (Mode = 2) while the Mean suggests that it could be considered as a relative benefit. Such difference could be explained by the variation in respondents' perceptions (i.e. there are respondents with opposite attitudes). Similar observation has been done in previous research (Vassileva, 2009).